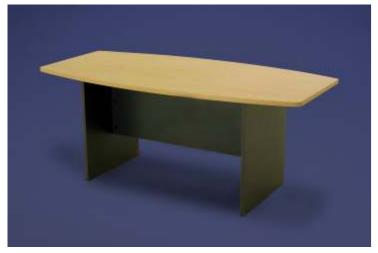

## **BOARDROOM**

\*Pictured: Boat shaped boardroom table with 'H' base

- \*25mm tops over 25mm sides
- \*Available in boat, 'D' and rectangular shaped tops with 'H' base

| Length | Width  | Height |
|--------|--------|--------|
| 1800mm | 900mm  | 725mm  |
| 2400mm | 1200mm | 725mm  |