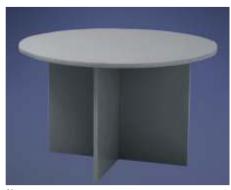

## **MEETING**

\*Pictured: Meeting table with cross base

| Diameter | Height |                 |
|----------|--------|-----------------|
| 900mm    | 725mm  |                 |
| 1200mm   | 725mm  |                 |
| 1500mm   | 725mm  | Cross Base Only |

- \*25mm tops over 25mm sides \*Available with cross base, champaign base or various pedestal bases