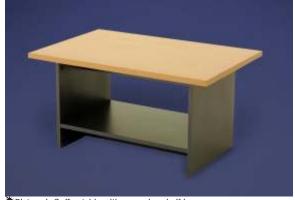

## COFFEE

\*Pictured: Coffee table with magazine shelf base

| Length | Width | Height |
|--------|-------|--------|
| 600mm  | 600mm | 450mm  |
| 900mm  | 600mm | 450mm  |
| 1200mm | 600mm | 450mm  |

<sup>\*25</sup>mm tops over 18mm sides
\*Available with magazine shelf or 'H' base
\*Also available 25mm tops over 25mm sides