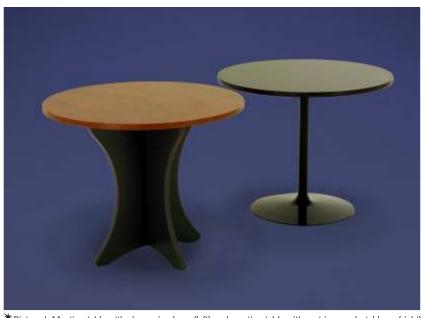

\*Pictured: Meeting table with champaign base (left) and meeting table with cast iron pedestal base (right)

- \*25mm tops over 25mm sides \*Available with cross base, champaign base or various pedestal bases