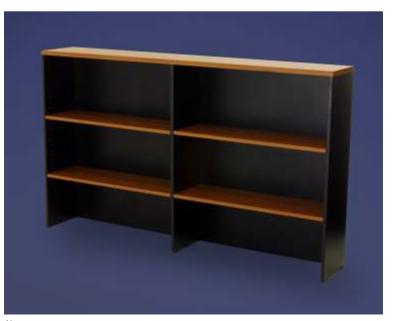

## **BUFFET HUTCHES**

| Length | Width | Height | # Shelves |
|--------|-------|--------|-----------|
|        |       |        |           |
| 900mm  | 300mm | 1075mm | 2 x full  |
| 1200mm | 300mm | 1075mm | 4 x half  |
| 1500mm | 300mm | 1075mm | 4 x half  |
| 1800mm | 300mm | 1075mm | 4 x half  |

<sup>\*25</sup>mm tops over 18mm sides with 18mm shelves \*Includes 1 fixed shelf set 430mm from top

<sup>\*</sup>Also available in 25mm tops over 25mm sides with 25mm shelves

<sup>\*25</sup>mm tops over 18mm sides with 18mm shelves
\*Also available in 25mm tops over 25mm sides with 25mm shelves