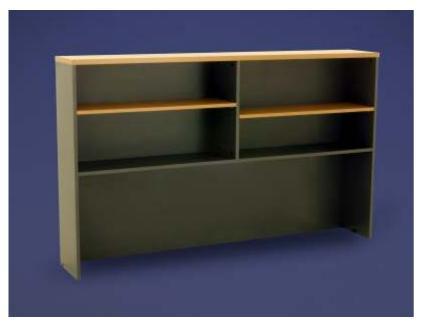

## DESK HUTCHES

\*Pictured: Desk hutch

| Length | Width | Height | # Shelves |
|--------|-------|--------|-----------|
|        |       |        |           |
| 900mm  | 300mm | 1075mm | 1 x full  |
| 1200mm | 300mm | 1075mm | 2 x half  |
| 1500mm | 300mm | 1075mm | 2 x half  |
| 1800mm | 300mm | 1075mm | 2 x half  |

<sup>\*25</sup>mm tops over 18mm sides with 18mm shelves \*Includes 1 fixed shelf set 430mm from top

<sup>\*</sup>Also available in 25mm tops over 25mm sides with 25mm shelves

<sup>\*25</sup>mm tops over 18mm sides with 18mm shelves
\*Also available in 25mm tops over 25mm sides with 25mm shelves