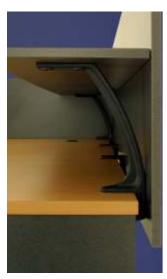

## \*OFFICE LAYOUT - Select Beech over Greystone Laminate

- \*\*Corner Workstation with Adjustable Keyboard Tray: 2100mm Long (LH) x 1800mm Long (RH) x 750mm Wide x 725mm High
- \*\* Mobile Pedestal (LH side of workstation): 4 personal drawers
- **\*\*** CPU Holder (RH side of workstation)
- \*\* Privacy Screen: 1800mm Long x 600mm High with 300mm shelf





\*Pictured: Close up of privacy screen shelf brackets

## \*OFFICE LAYOUT - Wild Birch over Greystone Laminate

- Curved Front Desk: 1800mm Long x 750mm Wide (curved front at 900mm Wide) x 725mm High
- Fixed Pedestal (LH side of desk): 3 personal drawers
- Fixed Desk Return with Bulb End (RH side of desk): 1200mm Long x 600mm Wide x 725mm High Includes 750mm diameter bulb with round tube leg



\*