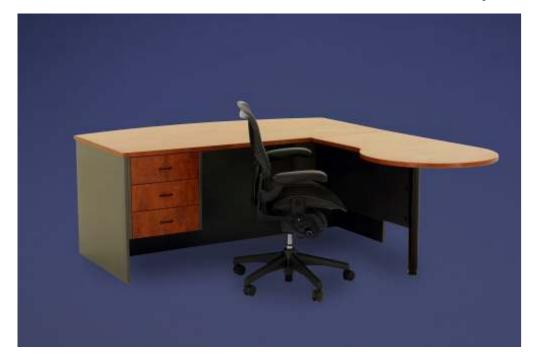

## \*OFFICE LAYOUT - Wild Birch over Greystone Laminate

- Curved Front Desk: 1800mm Long x 750mm Wide (curved front at 900mm Wide) x 725mm High
- Fixed Pedestal (LH side of desk): 3 personal drawers
- Fixed Desk Return with Bulb End (RH side of desk): 1200mm Long x 600mm Wide x 725mm High Includes 750mm diameter bulb with round tube leg