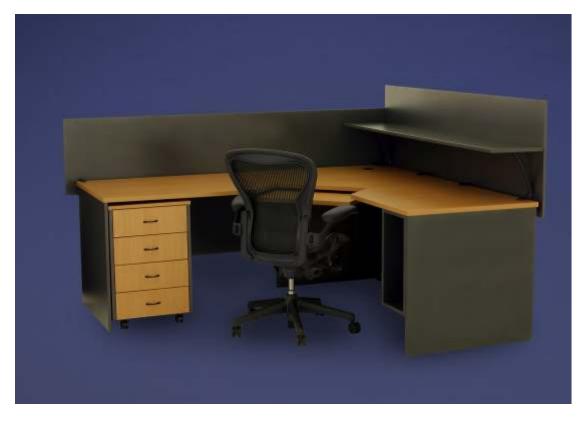

## \*OFFICE LAYOUT - Select Beech over Greystone Laminate

- \*\*Corner Workstation with Adjustable Keyboard Tray: 2100mm Long (LH) x 1800mm Long (RH) x 750mm Wide x 725mm High
- \*\* Mobile Pedestal (LH side of workstation): 4 personal drawers
- **\*\*** CPU Holder (RH side of workstation)
- \*\* Privacy Screen: 1800mm Long x 600mm High with 300mm shelf