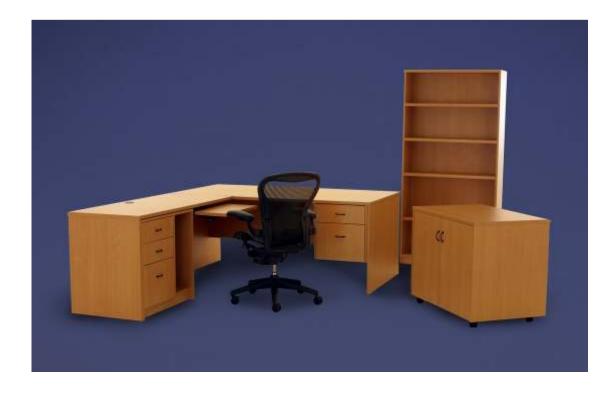

## \*OFFICE LAYOUT - Select Beech Laminate

- Desk: 1800mm Long x 900mm Wide x 725mm High
- Fixed Pedestal (RH side of desk): 1 personal & 1 file drawer
- Executive Desk Return (LH side of desk): I400mm Long x 600mm Wide x 725mm High Includes 2 personal & 1 file drawer, CPU holder and RDS keyboard tray