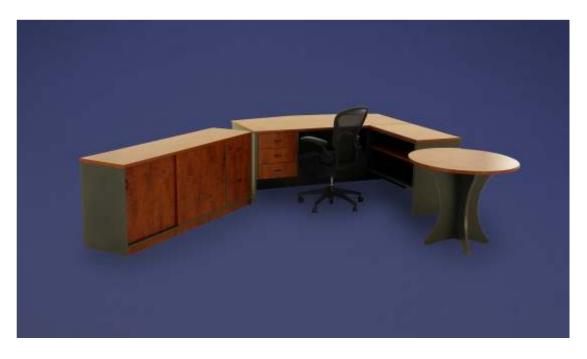

## \*OFFICE LAYOUT - Wild Birch over Greystone Laminate

- Curved Front Desk: 1800mm Long x 750mm Wide (curved front at 900mm Wide) x 725mm High
- Fixed Pedestal (LH side of desk): 3 personal drawers
- Fixed Desk Return (RH side of desk): 900mm Long x 520mm Wide x 725mm High Includes Large Open Bookcase
- File Buffet: 1800mm Long x 470mm Wide x 725mm High
- Meeting Table with Champagne Base: 900mm Diameter x 725mm High