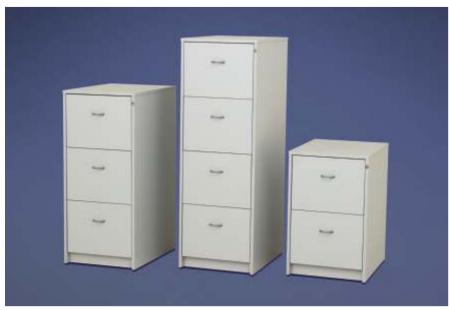

## FILING CABINETS

\*Pictured: From left to right - 3 drawer, 4 drawer and 2 drawer filing cabinets

| Height | Width          | Depth                      |
|--------|----------------|----------------------------|
|        |                |                            |
| 690mm  | 450mm          | 600mm                      |
| 990mm  | 450mm          | 600mm                      |
| 1290mm | 450mm          | 600mm                      |
|        | 690mm<br>990mm | 690mm 450mm<br>990mm 450mm |