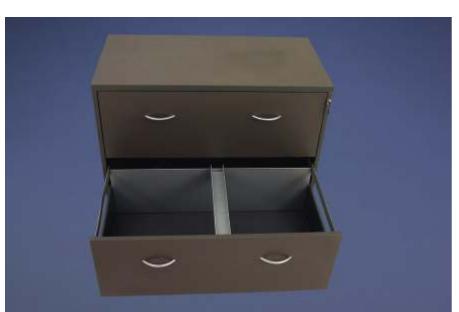

\*Pictured: Single 2 drawer lateral file cabinet

- \*25mm tops over 18mm sides
- \*Standard with multi locking drawers and anti-tilt
- \*Includes metal drawers with full extension ball track arms
- \*Includes dual filing (front-to-back & side-to-side)
- \*Also available 25mm tops over 25mm sides