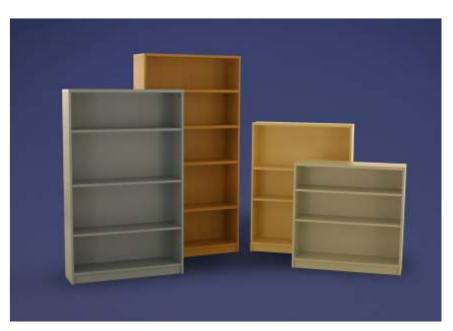

## **SOLID BACK BOOKCASES**

\*Pictured: Solid back bookcases - various heights

- \*25mm tops over 18mm sides with 18mm shelves \*Also available in 25mm tops over 25mm sides with 25mm shelves \*Also available ply back bookcases (in Oyster Grey laminate only)

| Height | Width | Depth | # Shelves |
|--------|-------|-------|-----------|
|        |       |       |           |
| 900mm  | 900mm | 300mm | 2         |
| 1200mm | 900mm | 300mm | 2         |
| 1500mm | 900mm | 300mm | 3         |
| 1800mm | 900mm | 300mm | 4         |