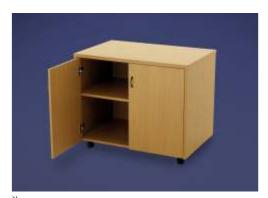

## **CUPBOARDS**

\*Pictured: Mobile utility cupboard

| Item                    | Height | Width | Depth | # Shelves                       |
|-------------------------|--------|-------|-------|---------------------------------|
|                         |        |       |       |                                 |
| Stationery cabinet      | 1800mm | 900mm | 450mm | 4                               |
| Coat cupboard           | 1800mm | 450mm | 600mm | 1 fixed shelf plus hanging rail |
| Mobile utility cupboard | 725mm  | 900mm | 600mm | 1                               |