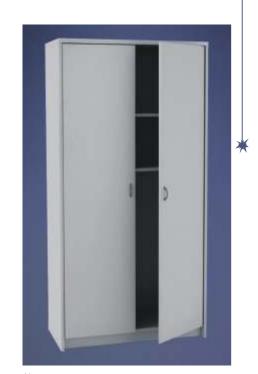

## **CUPBOARDS**

\*Pictured: Mobile utility cupboard

| Item                    | Height | Width | Depth | # Shelves                       |
|-------------------------|--------|-------|-------|---------------------------------|
|                         |        |       |       |                                 |
| Stationery cabinet      | 1800mm | 900mm | 450mm | 4                               |
| Coat cupboard           | 1800mm | 450mm | 600mm | 1 fixed shelf plus hanging rail |
| Mobile utility cupboard | 725mm  | 900mm | 600mm | 1                               |

- \*Also available with locks
- \*Also available in 25mm tops over 25mm sides with 25mm shelves

\*Pictured: Stationery cabinet